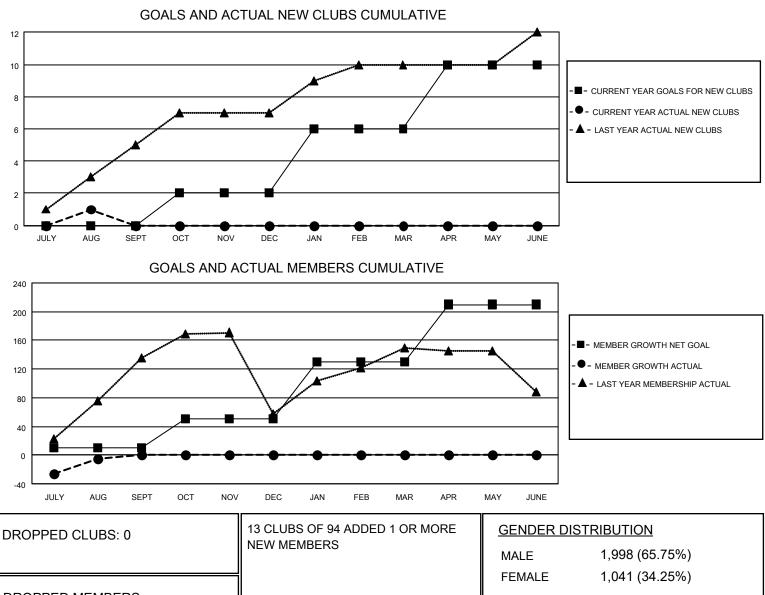

## LOCATION INDIA

District 321 E

Results as of: 8/31/2020

| Clubs                 |               |           |               | Members               |                        |                         |                                                    |  |
|-----------------------|---------------|-----------|---------------|-----------------------|------------------------|-------------------------|----------------------------------------------------|--|
| RESULTS FOR 2020-2021 |               |           |               | RESULTS FOR 2020-2021 |                        |                         |                                                    |  |
| QUARTER               | NEW CLUB GOAL | NEW CLUBS | DROPPED CLUBS | QUARTER MEM           | BER GROWTH NET<br>GOAL | MEMBER GROWTH<br>ACTUAL | DROPPED<br>MEMBERS ACTUAL<br>(including transfers) |  |
| JULY/AUG/SEPT         | 0             | 1         | 0             | JULY/AUG/SEPT         | 10                     | 55                      | 58                                                 |  |
| OCT/NOV/DEC           | 2             | 0         | 0             | OCT/NOV/DEC           | 40                     | 0                       | 0                                                  |  |
| JAN/FEB/MAR           | 4             | 0         | 0             | JAN/FEB/MAR           | 80                     | 0                       | 0                                                  |  |
| APR/MAY/JUNE          | 4             | 0         | 0             | APR/MAY/JUNE          | 80                     | 0                       | 0                                                  |  |

| DROPPED MEMBERS |    |                           | TEMALE 1,041 (34.2070)     |         |
|-----------------|----|---------------------------|----------------------------|---------|
| DECEASED        | 1  | CLICK HERE FOR CUMULATIVE | TOTAL FAMILY UNIT MEMBERS  | 2,134   |
| CLUB CANCELLED  | 0  | MEMBERSHIP DATA           |                            | 1 0 4 5 |
| OTHER           | 57 |                           | FAMILY MEMBERS PAYING HALF | 1,345   |
| TOTAL           | 58 |                           | 5525                       |         |